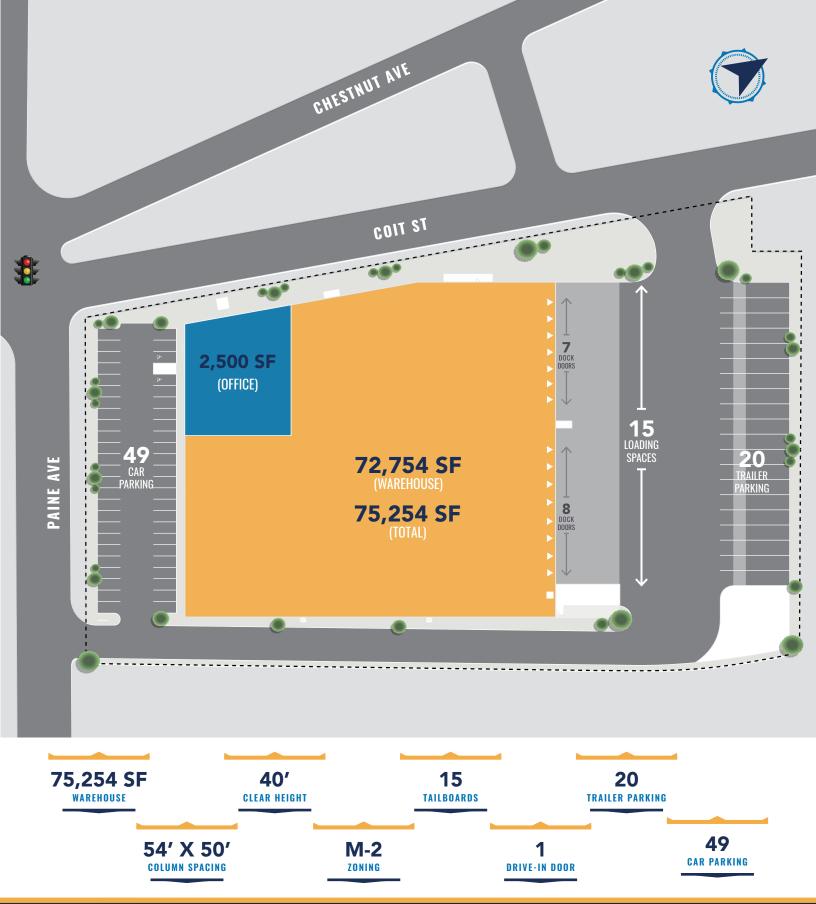

## 460 COIT STREET, IRVINGTON, NJ

## PREMIER ACCESS TO I-78 & PORT ELIZABETH NEWARK

ANDREW SIEMSEN +1 201 306 5019 andrew.siemsen@kbcadvisors.com MARC PETRELLA +1 732 261 6317 marc.petrella@kbcadvisors.com JOE VACCA +1 804 475 6427 joe.vacca@kbcadvisors.com HUNTER REID +1 732 939 4511 hunter.reid@kbcadvisors.com